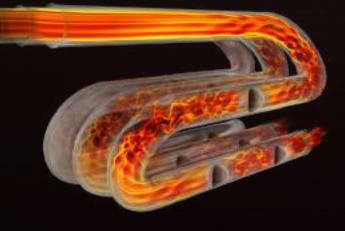

### Stainless steel primary heat exchanger

The Vortex <sup>™</sup> turbulator inside the heat exchanger increases efficiency by disrupting the natural airflow which extracts the maximum heat from the flue gases.