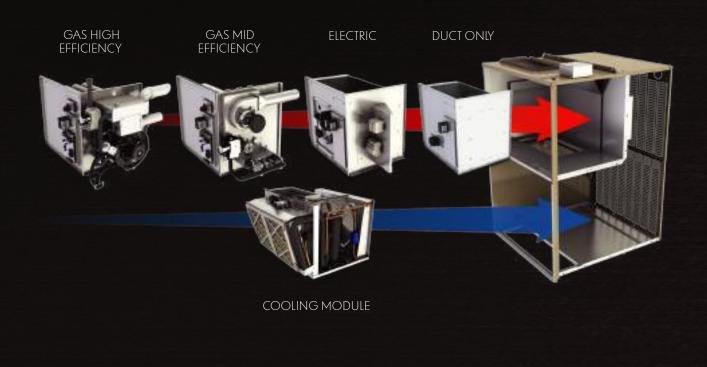

#### Condo Pack is designed for easy installation and maintenance:

- No exterior equipment to maintain everything is accessed from inside
- Pre-wired and pre-charged
- Backed by industry leading warranties
- Dual slide out modules for simple servicing

INDUSTRY STANDARD FOOTPRINT

MODULAR DESIGN FOR INDIVIDUAL COMPONENT HANDLING

ALL INDOOR ACCESS TO PARTS